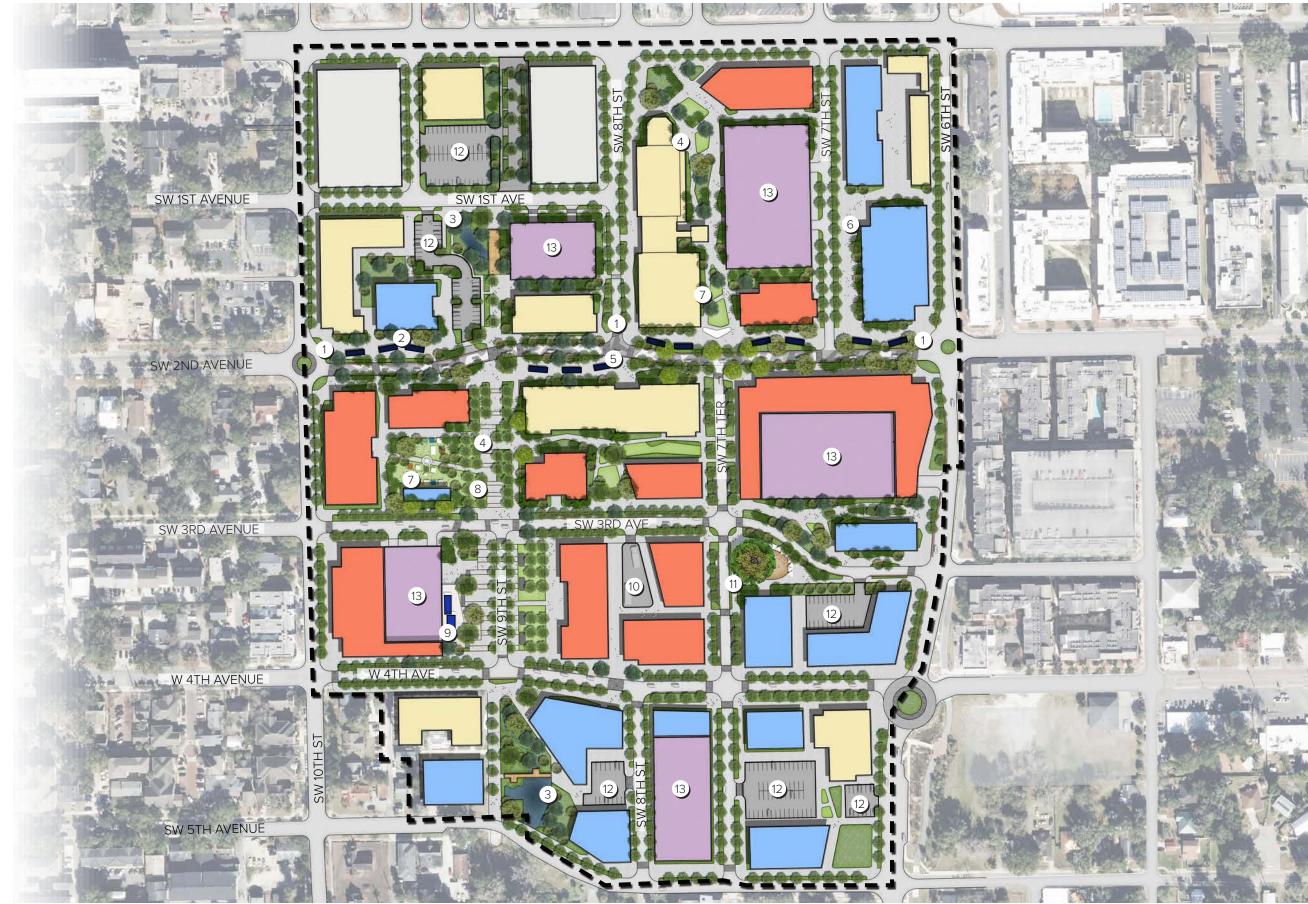

# **MASTER PLAN**

### ILLUSTRATIVE

- 1) ENTRY GATEWAY FEATURE
- 2) 2ND STREET SOLAR STRATEGIES
- 3) STORMWATER RETENTION
- 4) LINEAR PEDESTRIAN PARK
- 5) POP-UP INSTALLATIONS/ RETAIL
- 6) RETAIL PLAZA
- 7) GATHERING LAWN
- 8) HAMMOCK GROVE
- 9) TERRACED EVENT SPACE
- 10) LOADING DOCK
- 11) CENTENNIAL OAK PARK
- 12) SURFACE PARKING
- 13) STRUCTURED PARKING

### **MASTER PLAN**

#### ILLUSTRATIVE

- 1) ENTRY GATEWAY FEATURE
- 2) 2ND STREET SOLAR STRATEGIES
- 3) STORMWATER RETENTION
- 4) LINEAR PEDESTRIAN PARK
- 5) POP-UP INSTALLATIONS/ RETAIL
- 6) RETAIL PLAZA
- 7) GATHERING LAWN
- 8) HAMMOCK GROVE
- 9 TERRACED EVENT SPACE
- 10) LOADING DOCK
- (11) CENTENNIAL OAK PARK
- 12) SURFACE PARKING
- 13) STRUCTURED PARKING
- EXISTING BUILDING
- UFDC PLANNED
- TRIMARK PLANNED
- RETAIL POP-UP
- PLANNED
- PARKING PLANNED
- SURFACE PARKING