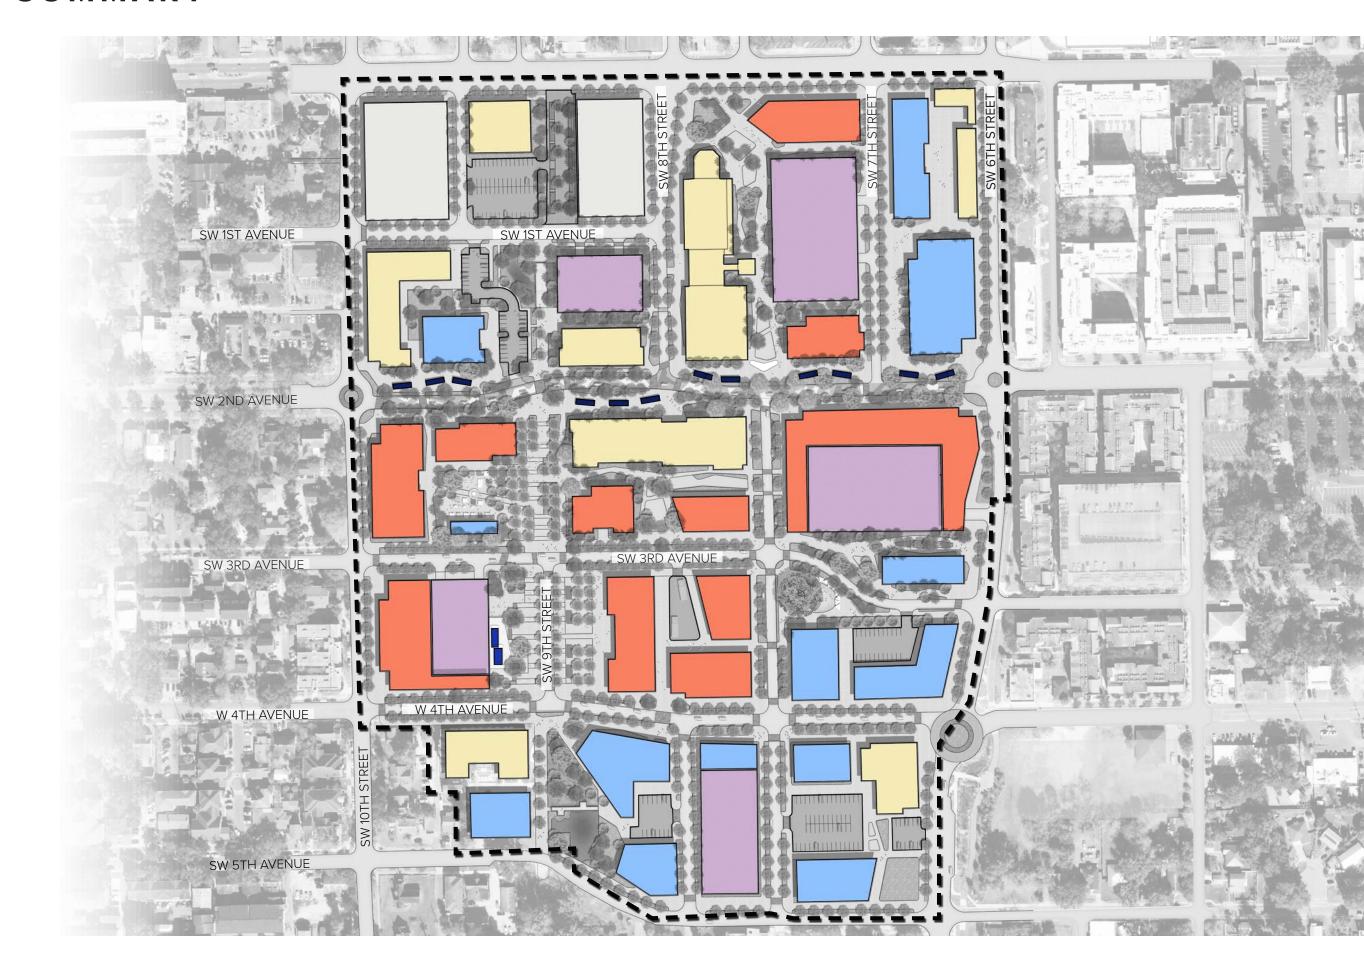

# **INVENTORY SUMMARY**

DIAGRAM

EXISTING BUILDING

UFDC - PLANNED

TRIMARK - PLANNED

RETAIL POP-UP

PLANNED

PARKING - PLANNED

SURFACE PARKING